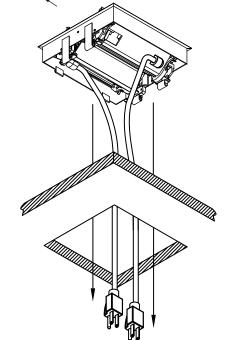

Ŋ.

To remove and reassemble power units from grommet assembly. Note: For corded version only.

320 Byrne Industrial Drive, Rockford, MI 49341 IS02150 © 2016 Byrne Electrical Specialists, Inc. All Rights Reserved