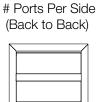

## **INSTALLATION INSTRUCTIONS FOR M2X**

Install data jacks as described in the installation instructions provided with data adapters, BE01421

| M2X         | Windows<br>Per Side<br>(Back to Back) | "X" Dim. |          |
|-------------|---------------------------------------|----------|----------|
| BE01820-M2X | 2 Windows                             | 5"       |          |
| BE01820-M2X | 3 Windows                             | 6-1/2"   | "X"      |
| BE01820-M2X | 4 Windows                             | 8"       |          |
| BE01820-M2X | 5 Windows                             | 9-1/2"   |          |
| BE01820-M2X | 6 Windows                             | 11"      | 7-11/16" |
| BE01820-M2X | 7 Windows                             | 12-1/2"  |          |
| BE01820-M2X | 8 Windows                             | 14"      |          |
|             |                                       |          |          |