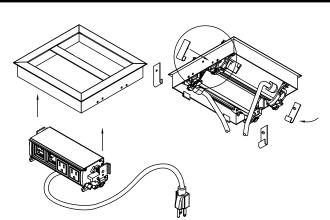

Ŋ.

To remove and reassemble power units from grommet assembly. Note: For corded version only.

320 Byrne Industrial Drive, Rockford, MI 49341 IS02150 © 2016 Byrne Electrical Specialists, Inc. All Rights Reserved